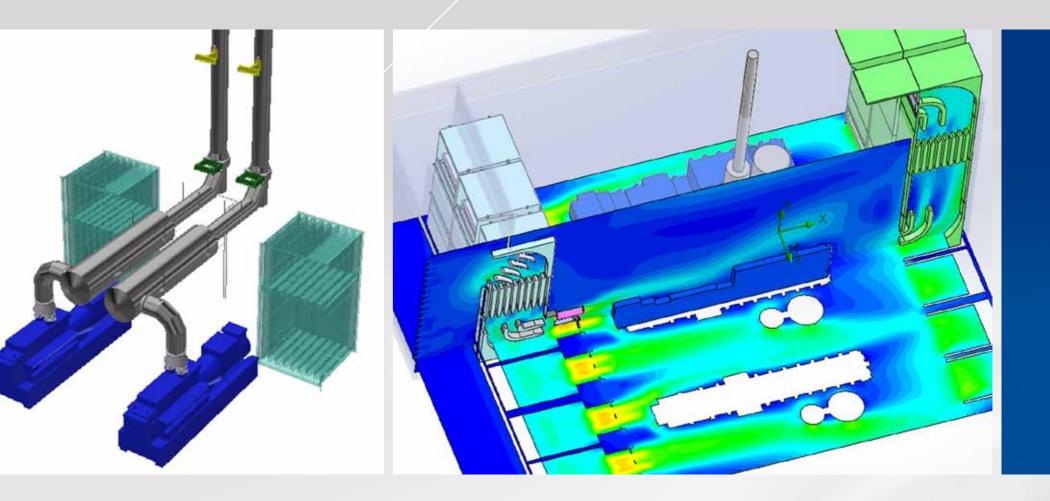

### Attenuators & Fans

Parratech Attenuators and Ventilation Fans are designed, engineered and manufactured to meet the stringent requirements of modern industrial and commercial projects.

Our Design & Engineering Team's particular attention to details including; airflow requirements, pressure drop levels, room layouts, insertion losses and velocities, result in proven engineering methodology.

Providing flexible, pragmatic solutions enables Parratech Attenuators and Ventilation Fans to be custom designed, engineered and manufactured to almost any size or configuration which in turn gives our clients superior control of their operation and peace of mind in any project.

### Acoustic Enclosures

We offer a complete range of Acoustic Enclosures for high level noise reduction for both internal and external applications.

Our Acoustic Enclosures are custom designed and engineered, specific to our Clients' specifications and requirements. Our flexibility and project specific focus allows a range of options to be incorporated into the Acoustic Enclosure.

Parratech's Acoustic Enclosures are used for the noise reduction for power generation equipment, manufacturing equipment, air conditioning plant, compressors, pumps and other mechanical noise.