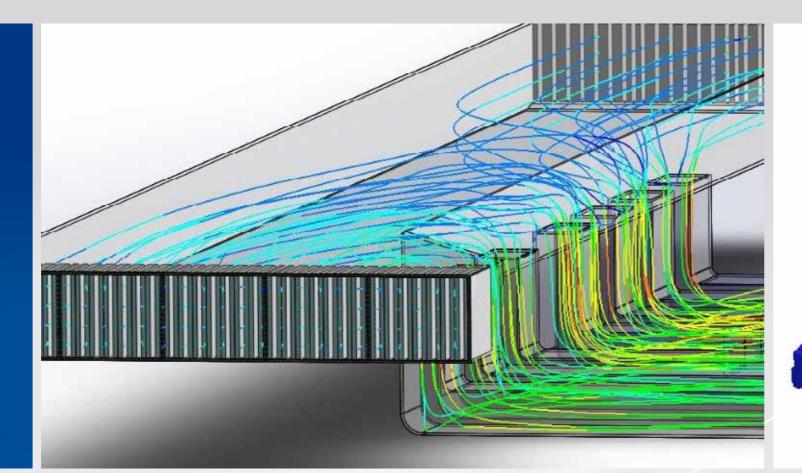

### Attenuators & Fans

Parratech Attenuators and Ventilation Fans are designed, engineered and manufactured to meet the stringent requirements of modern industrial and commercial projects.

Our Design & Engineering Team's particular attention to details including; airflow requirements, pressure drop levels, room layouts, insertion losses and velocities, result in proven engineering methodology.

Providing flexible, pragmatic solutions enables Parratech Attenuators and Ventilation Fans to be custom designed, engineered and manufactured to almost any size or configuration which in turn gives our clients superior control of their operation and peace of mind in any project.