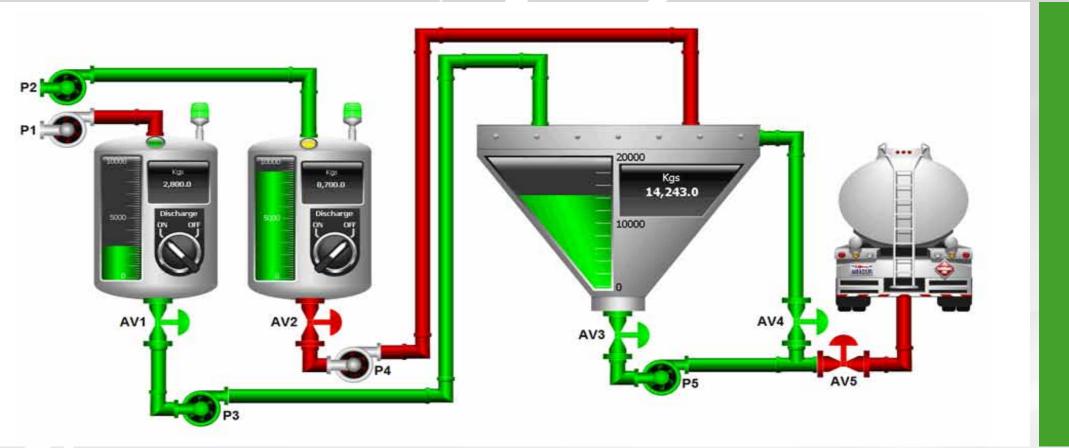

### Industrial Automation

Parratech provide industrial automation and control services to the Industrial & Power Generation sectors. Utilizing the latest PLC and interface technology, Parratech design, build, install a quality, highly reliable solutions for fuel and liquid transfer systems.

Our design team tailor specific solutions to our clients project design criteria and specifications from concept through to commissioning that make people and facilities more secure, efficient and effective.